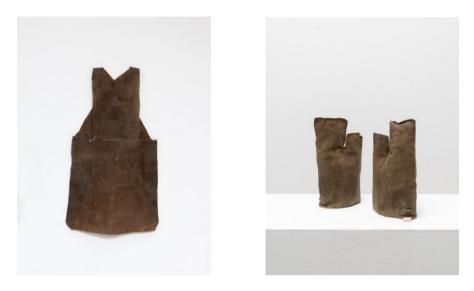

#### Nathalie Bagnoud

## Natural dyed and beeswaxed linen 'zero waste' apron.

Linen, beeswax, natural dye

£420 (inc VAT) Custom £600 (Inc VAT)

#### Natural dyed and beeswaxed linen 'zero waste' gloves.

Linen, beeswax, natural dye £288 (inc VAT)