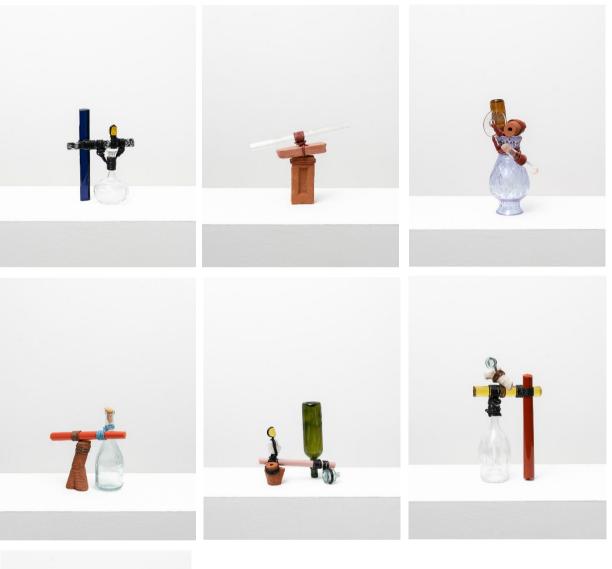

# Juli Bolaños-Durman

Spirited Waste III Glass, cable, found objects from Grymsdyke Farm £4220 each (Inc VAT)