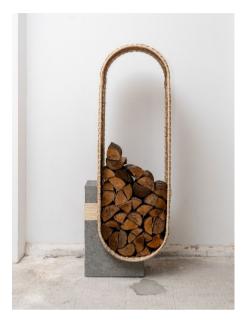

### Wicker Log Vessel

Fireplace ash concrete, willow, steel frame

Large - £3600 (Inc VAT)

Small - £3000 (Inc VAT)

TBA

**The Average (Resin Table)** Resin £12000 (Inc VAT)

Lorenzo Vitturi

**Encounters** Glass, Jesmonite £7200 each (Inc VAT)