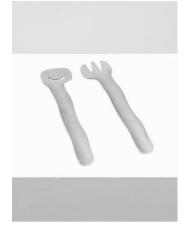

# Wobbly Cutlery Set

Tube lasered stainless steel £240 (Inc VAT)

- 1. Marmalade Spoon £50 (Inc VAT)
- 2. Honey Spoon £50 (Inc VAT)
- 3. Chopsticks Holder £25 (Inc VAT)

**Cutlery Set** Tube lasered stainless steel £240 (Inc VAT)