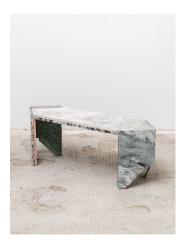

*Wobbly Salad Spoons* Tube lasered stainless steel £200 (Inc VAT)

Wobbly Salad Bowl Ash, Walnut £720 (Inc VAT)

Lazy Green Sandwich Bench Marble, steel frame £12000 (Inc VAT)