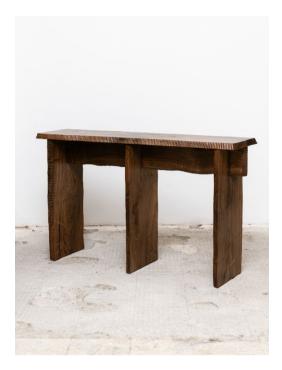

#### Lee Collection

Bench Walnut, brass £26000 (Inc VAT)

Mirror Walnut, brass, glass £12000 (Inc VAT)

Console Walnut, brass £20000 (Inc VAT)

Shelf Walnut, brass £4000 (Inc VAT)