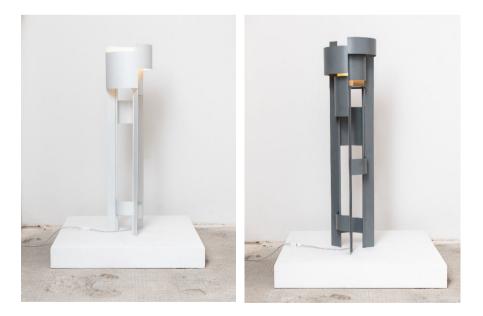

### Flute Vases

Flute 1 Cast aluminium £3120 (Inc VAT)

Flute 2 Cast aluminium £3120 (Inc VAT)

Parti *Puddle Lights* 

Small Milled aluminium £1800 (Inc VAT)

Medium Milled aluminium £4200 (Inc VAT)

Large Milled aluminium £6200 (Inc VAT)