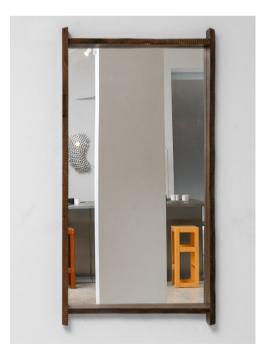

# Marco Campardo

#### Lee Collection

Bench Walnut, brass £26000 (Inc VAT)

Mirror Walnut, brass, glass £12000 (Inc VAT)

Console Walnut, brass £20000 (Inc VAT)

Shelf Walnut, brass £4000 (Inc VAT)