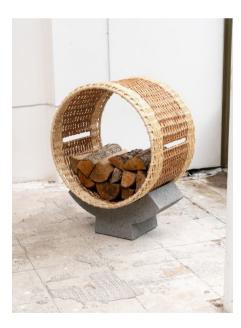

### Wicker Log Vessel

Fireplace ash concrete, willow, steel frame

Large - £3600 (Inc VAT)

Small - £3000 (Inc VAT)

TBA

**The Average (Resin Table)** Resin £12000 (Inc VAT)

Lorenzo Vitturi

**Encounters** Glass, Jesmonite £7200 each (Inc VAT)