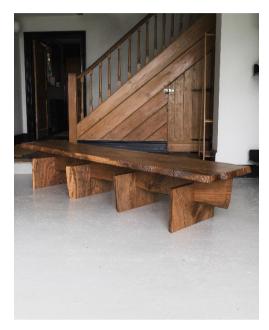

# Marco Campardo

#### Lee Collection

Bench Walnut, brass £26000 (Inc VAT)

Mirror Walnut, brass, glass £12000 (Inc VAT)

Console Walnut, brass £20000 (Inc VAT)

Shelf Walnut, brass £4000 (Inc VAT)