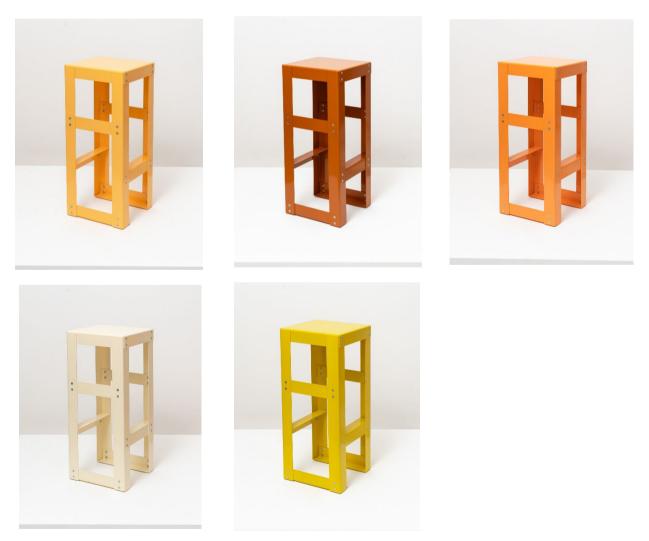

#### Walnut £240 (Inc VAT)

**TFS Bar Stools** Powder coated steel. £900 (Inc VAT)