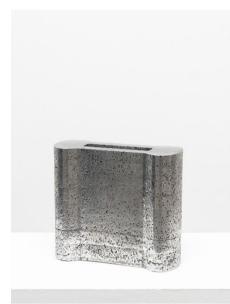

### Wicker Log Vessel

Fireplace ash concrete, willow, steel frame

Large - £3600 (Inc VAT)

Small - £3000 (Inc VAT)

TBA

**The Average (Resin Table)** Resin £12000 (Inc VAT)

Lorenzo Vitturi

**Encounters** Glass, Jesmonite £7200 each (Inc VAT)