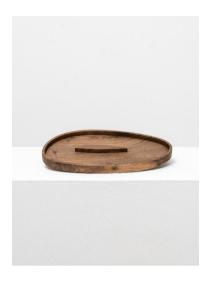

### Tray

Ash £ £192 (Inc VAT)

#### Walnut £240 (Inc VAT)

**TFS Bar Stools** Powder coated steel. £900 (Inc VAT)