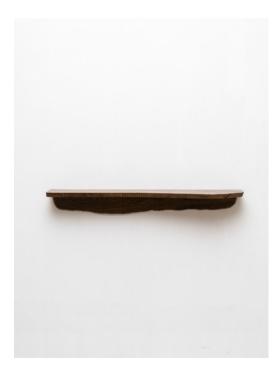

#### Lee Collection

Bench Walnut, brass £26000 (Inc VAT)

Mirror Walnut, brass, glass £12000 (Inc VAT)

Console Walnut, brass £20000 (Inc VAT)

Shelf Walnut, brass £4000 (Inc VAT)