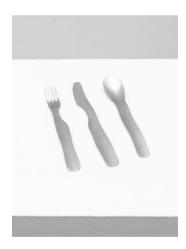

# Wobbly Cutlery Set

Tube lasered stainless steel £240 (Inc VAT)

- 1. Marmalade Spoon £50 (Inc VAT)
- 2. Honey Spoon £50 (Inc VAT)
- 3. Chopsticks Holder £25 (Inc VAT)

**Cutlery Set** Tube lasered stainless steel £240 (Inc VAT)