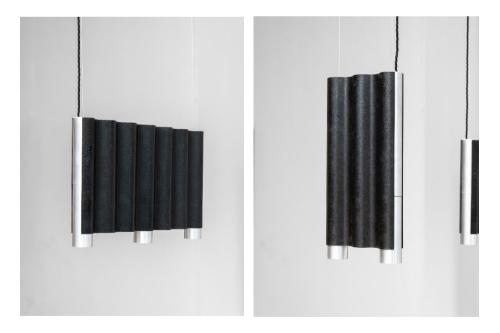

# **Exhibition Catalogue**

**Theodóra Alfreðsdóttir** *Fruit Bowl* Bronze £7200 (Inc VAT)

Hanging Corrugation Hemp Iteration (with Tino Seubert) Corrugated hemp fibre panels by Margent Farm, aluminium

2 bulb - £1344 (Inc VAT) 3 bulb - £1820 (Inc VAT)