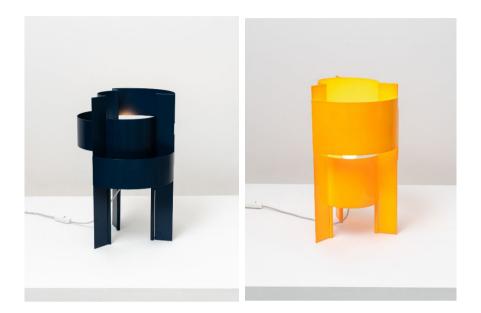

### Flute Vases

Flute 1 Cast aluminium £3120 (Inc VAT)

Flute 2 Cast aluminium £3120 (Inc VAT)

Parti *Puddle Lights* 

Small Milled aluminium £1800 (Inc VAT)

Medium Milled aluminium £4200 (Inc VAT)

Large Milled aluminium £6200 (Inc VAT)