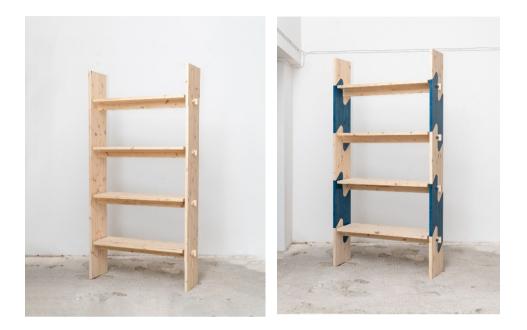

### Jamie Wolfond

#### **The Jigsaw Shelf** Pine 4-tier - £6000 (Inc VAT)

2-tier - £3600 (Inc VAT)

Action Jug White stoneware £480 (Inc VAT)

Please direct all sales enquiries to: contact@fels.world