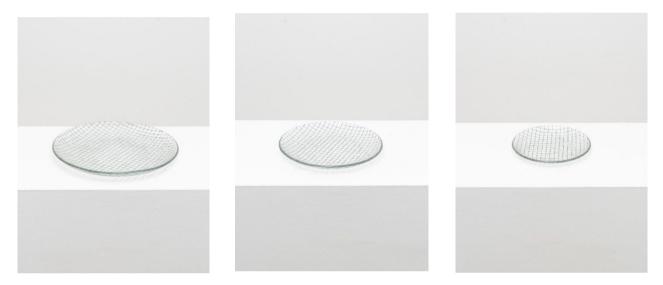

# **Gridnick** Plates

Safety glass

Small £280 (Inc VAT)

Medium £320 (Inc VAT)

Large £380 (Inc VAT)