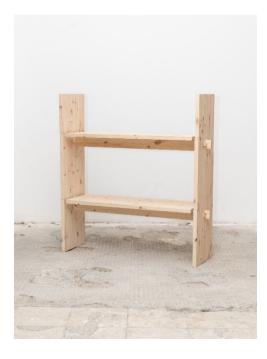

### Jamie Wolfond

#### **The Jigsaw Shelf** Pine 4-tier - £6000 (Inc VAT)

2-tier - £3600 (Inc VAT)

Action Jug White stoneware £480 (Inc VAT)

Please direct all sales enquiries to: contact@fels.world