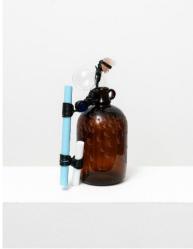

# Juli Bolaños-Durman

Spirited Waste III Glass, cable, found objects from Grymsdyke Farm £4220 each (Inc VAT)