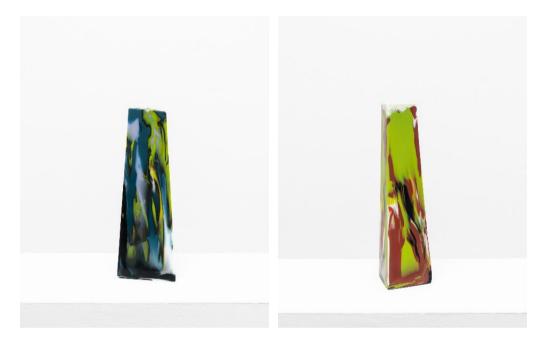

# Juli Bolaños-Durman

Spirited Waste III Glass, cable, found objects from Grymsdyke Farm £4220 each (Inc VAT)