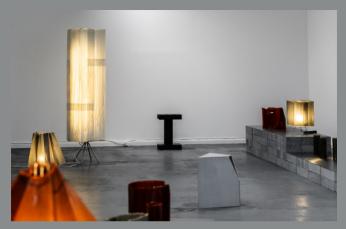

£395.00

Also available in clear/ matte

Nite Lite [clear] PU rubber, metal mesh, pigments, stainless steel 32H x 50W x 45D

£950.00

Also available in amber, off white and clear/ matte

Ghost lamp [off white/ matte] PU rubber, metal mesh, stainless steel 60H x 50W x 50D

£1950.00

Edition of 10

Also available in amber and clear/ matte

Box lamp [clear/ matte] PU rubber, metal mesh, stainless steel 45H X 30W X 30D

£1250.00

Also available in amber and off white/ matte

Ghost Coolie lamp [clear/matte]
PU rubber, metal mesh, stainless steel
55H x 70W x 70D

£1450.00

Also available in amber and clear/ matte

Ghost Coolie lamp [amber] PU rubber, metal mesh, stainless steel 55H x 70W x 70D

£1450.00

Also available in off white/ matte and clear/ matte

ISSA vase XXL [clear/ matte] PU rubber, metal mesh, pigments 70H X 63W X 40D

£1650.00

Also available in amber and dark blue

ISSA floor lamp [amber] PU rubber, metal mesh, stainless steel 166H X 40W X 40D

£2775.00

Also available in clear/ matte and off white/ matte

ISSA floor lamp [clear/ matte] PU rubber, metal mesh, stainless steel 166H X 40W X 40D

£2775.00

Also available in amber and off white/ matte

Box floor lamp [off white/matte]
PU rubber, metal mesh,
stainless steel
185H X 42W X 42D

£4500.00

Edition of 10

Also available in amber and off white/ matte