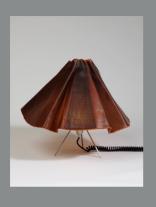

£1950.00

Edition of 10

Also available in amber and clear/ matte

Box lamp [clear/ matte] PU rubber, metal mesh, stainless steel 45H X 30W X 30D

£1250.00

Also available in amber and off white/ matte

Ghost Coolie lamp [clear/matte]
PU rubber, metal mesh, stainless steel
55H x 70W x 70D

£1450.00

Also available in amber and clear/ matte

Ghost Coolie lamp [amber] PU rubber, metal mesh, stainless steel 55H x 70W x 70D

£1450.00

Also available in off white/ matte and clear/ matte

ISSA vase XXL [clear/ matte] PU rubber, metal mesh, pigments 70H X 63W X 40D