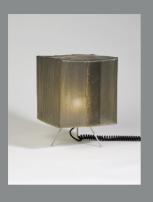

£1950.00

Edition of 10

Also available in amber and clear/ matte

Box lamp [clear/ matte] PU rubber, metal mesh, stainless steel 45H X 30W X 30D

£1250.00

Also available in amber and off white/ matte

Ghost Coolie lamp [clear/matte]
PU rubber, metal mesh, stainless steel
55H x 70W x 70D