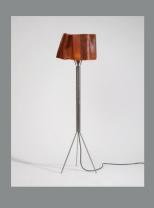

£1950.00

Edition of 10

Also available in amber and clear/ matte

Box lamp [clear/ matte] PU rubber, metal mesh, stainless steel 45H X 30W X 30D

£1250.00

Also available in amber and off white/ matte

Ghost Coolie lamp [clear/matte]
PU rubber, metal mesh, stainless steel
55H x 70W x 70D

£1450.00

Also available in amber and clear/ matte

Ghost Coolie lamp [amber] PU rubber, metal mesh, stainless steel 55H x 70W x 70D

£1450.00

Also available in off white/ matte and clear/ matte

ISSA vase XXL [clear/ matte] PU rubber, metal mesh, pigments 70H X 63W X 40D