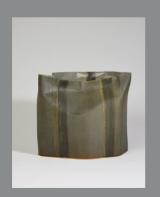

£150.00

ISSA vase mini [amber] PU rubber, metal mesh, pigments 25H x 10W x 10D

£150.00

ISSA bowl [amber] PU rubber, metal mesh, pigments 10H x 36W x 22D

£395.00

Also available in clear/ matte

ISSA vase mini [clear/ matte] PU rubber, metal mesh, pigments 10H x 36W x 22D