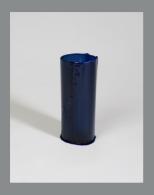

£1725.00

Edition of 10

ISSA vase round [dark blue] PU rubber, metal mesh, pigments 30H X 30W X 30D

£685.00

Also available in amber and clear/ matte

ISSA vase round [amber] PU rubber, metal mesh, pigments 30H X 30W X 30D

£685.00

Also available in dark blue and clear/ matte

ISSA vase irregular [amber/ red] PU rubber, metal mesh, pigments 30H X 43W X 38D

£895.00

Edition of 10

ISSA vase tall [yellow] PU rubber, metal mesh, pigments 41H x 20W x 15D