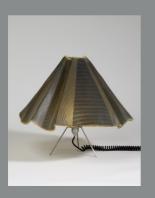

£395.00

Also available in clear/ matte

Nite Lite [clear] PU rubber, metal mesh, pigments, stainless steel 32H x 50W x 45D

£950.00

Also available in amber, off white and clear/ matte

Ghost lamp [off white/ matte] PU rubber, metal mesh, stainless steel 60H x 50W x 50D