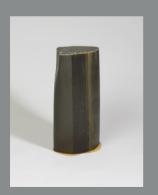

£585.00 each

ISSA vase tall [clear/ matte] PU rubber, metal mesh, pigments 41H x 20W x 15D

£585.00

Also available in amber and dark blue

ISSA vase [clear/ matte] PU rubber, metal mesh, pigments 30H X 40W X 20D