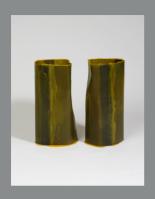

£150.00

ISSA vase mini [amber] PU rubber, metal mesh, pigments 25H x 10W x 10D

£150.00

ISSA bowl [amber] PU rubber, metal mesh, pigments 10H x 36W x 22D

£395.00

Also available in clear/ matte

ISSA vase mini [clear/ matte] PU rubber, metal mesh, pigments 10H x 36W x 22D