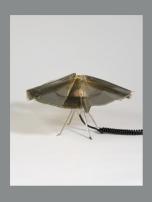

£395.00

Also available in clear/ matte

Nite Lite [clear] PU rubber, metal mesh, pigments, stainless steel 32H x 50W x 45D

£950.00

Also available in amber, off white and clear/ matte

Ghost lamp [off white/ matte] PU rubber, metal mesh, stainless steel 60H x 50W x 50D