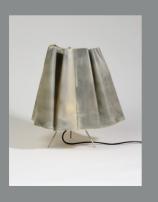

£395.00

Also available in clear/ matte

Nite Lite [clear] PU rubber, metal mesh, pigments, stainless steel 32H x 50W x 45D

£950.00

Also available in amber, off white and clear/ matte

Ghost lamp [off white/ matte] PU rubber, metal mesh, stainless steel 60H x 50W x 50D