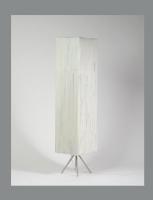

£2775.00

Also available in amber and off white/ matte

Box floor lamp [off white/matte]
PU rubber, metal mesh,
stainless steel
185H X 42W X 42D

£4500.00

Edition of 10

Also available in amber and off white/ matte