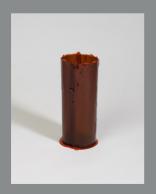

£1725.00

Edition of 10

ISSA vase round [dark blue] PU rubber, metal mesh, pigments 30H X 30W X 30D

£685.00

Also available in amber and clear/ matte

ISSA vase round [amber] PU rubber, metal mesh, pigments 30H X 30W X 30D

£685.00

Also available in dark blue and clear/ matte

ISSA vase irregular [amber/ red] PU rubber, metal mesh, pigments 30H X 43W X 38D

£895.00

Edition of 10

ISSA vase tall [yellow] PU rubber, metal mesh, pigments 41H x 20W x 15D