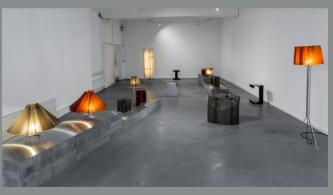

£395.00

Also available in clear/ matte

Nite Lite [clear] PU rubber, metal mesh, pigments, stainless steel 32H x 50W x 45D

£950.00

Also available in amber, off white and clear/ matte

Ghost lamp [off white/ matte] PU rubber, metal mesh, stainless steel 60H x 50W x 50D

£1950.00

Edition of 10

Also available in amber and clear/ matte

Box lamp [clear/ matte] PU rubber, metal mesh, stainless steel 45H X 30W X 30D

£1250.00

Also available in amber and off white/ matte

Ghost Coolie lamp [clear/matte]
PU rubber, metal mesh, stainless steel
55H x 70W x 70D

£1450.00

Also available in amber and clear/ matte

Ghost Coolie lamp [amber] PU rubber, metal mesh, stainless steel 55H x 70W x 70D

£1450.00

Also available in off white/ matte and clear/ matte

ISSA vase XXL [clear/ matte] PU rubber, metal mesh, pigments 70H X 63W X 40D

£1650.00

Also available in amber and dark blue

ISSA floor lamp [amber] PU rubber, metal mesh, stainless steel 166H X 40W X 40D

£2775.00

Also available in clear/ matte and off white/ matte

ISSA floor lamp [clear/ matte] PU rubber, metal mesh, stainless steel 166H X 40W X 40D

£2775.00

Also available in amber and off white/ matte

Box floor lamp [off white/matte]
PU rubber, metal mesh,
stainless steel
185H X 42W X 42D

£4500.00

Edition of 10

Also available in amber and off white/ matte