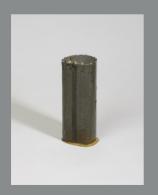

£685.00

Also available in amber and dark blue

ISSA vase mini [clear/ matte] PU rubber, metal mesh, pigments 25H x 10W x 10D

£150.00

ISSA vase mini [dark blue] PU rubber, metal mesh, pigments 25H x 10W x 10D

£150.00

ISSA vase mini [amber] PU rubber, metal mesh, pigments 25H x 10W x 10D

£150.00

ISSA bowl [amber] PU rubber, metal mesh, pigments 10H x 36W x 22D

£395.00

Also available in clear/ matte

ISSA vase mini [clear/ matte] PU rubber, metal mesh, pigments 10H x 36W x 22D