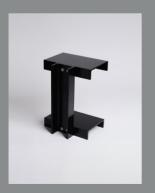

## Exhibition catalogue

Satellite stool Blasted/ waxed aluminium 46H X 42W X 36D

£750.00

U-table Powder coated aluminium 57H X 40W X 38D

£1525.00

U-table Rubber coated/ powder coated aluminium 57H X 40W X 38D