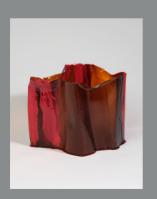

£685.00

Also available in dark blue and clear/ matte

ISSA vase irregular [amber/ red] PU rubber, metal mesh, pigments 30H X 43W X 38D

£895.00

Edition of 10

ISSA vase tall [yellow] PU rubber, metal mesh, pigments 41H x 20W x 15D