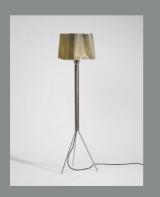

£1450.00

Also available in amber and clear/ matte

Ghost Coolie lamp [amber] PU rubber, metal mesh, stainless steel 55H x 70W x 70D

£1450.00

Also available in off white/ matte and clear/ matte

ISSA vase XXL [clear/ matte] PU rubber, metal mesh, pigments 70H X 63W X 40D

£1650.00

Also available in amber and dark blue

ISSA floor lamp [amber] PU rubber, metal mesh, stainless steel 166H X 40W X 40D

£2775.00

Also available in clear/ matte and off white/ matte

ISSA floor lamp [clear/ matte] PU rubber, metal mesh, stainless steel 166H X 40W X 40D