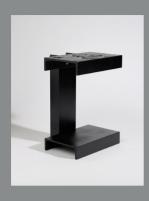

## Exhibition catalogue

Satellite stool Blasted/ waxed aluminium 46H X 42W X 36D

£750.00

U-table Powder coated aluminium 57H X 40W X 38D

£1525.00

U-table Rubber coated/ powder coated aluminium 57H X 40W X 38D

£1725.00

Edition of 10

ISSA vase round [dark blue] PU rubber, metal mesh, pigments 30H X 30W X 30D

£685.00

Also available in amber and clear/ matte

ISSA vase round [amber] PU rubber, metal mesh, pigments 30H X 30W X 30D