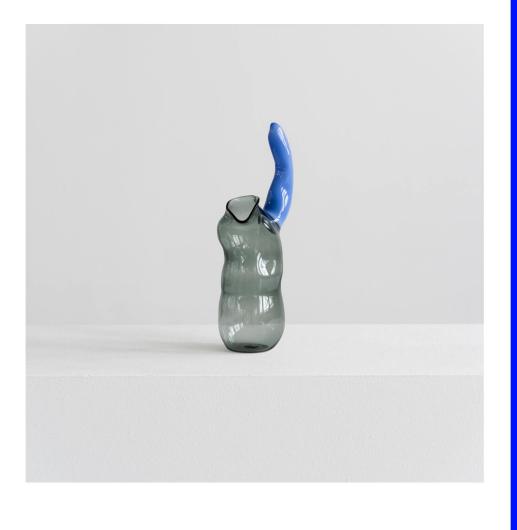

**James Shaw** 

Plastic Baroque Chair recycled HDPE plastic, artists' pigment

Irina Razumovskaya

Pillar porcelain, glaze

Harry Grundy

Dice porcelain, glaze

Grey jug with opaque blue raised arm free-blown borosilicate glass