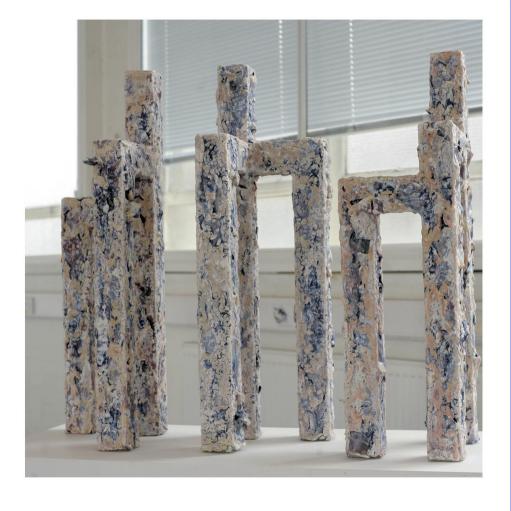

# clockwise from top left:

Palli (hut)
Tripathakan (3 parts of a
flag)
Padmakosha (flower)
Kataka Makha (opening a
bracelet)

£1600 each

Bowater Side Tables olive ash, baked ash

Irina Razumovskaya

Megalith I, Megalith II, Megalith III Porcelain, glaze