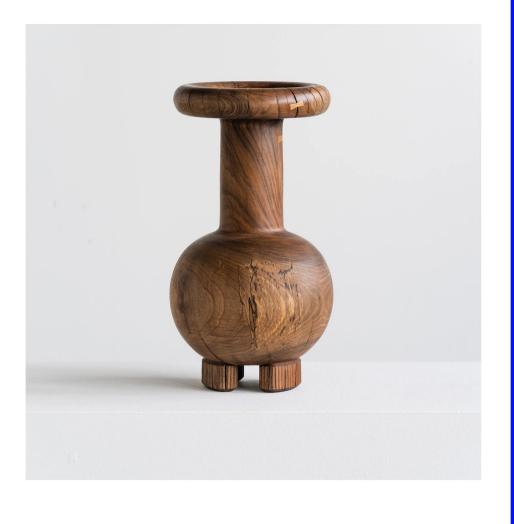

# MHERE THINGS LAND DOLUM

George Baggaley

Lunar Vessel stoneware, crater glaze

Vessel I walnut

Vessel II walnut

Vessel III walnut

Lewis Kemmenoe

Eclipse Table & Dione Stools birch ply, formica, ash veneer, ash dowel