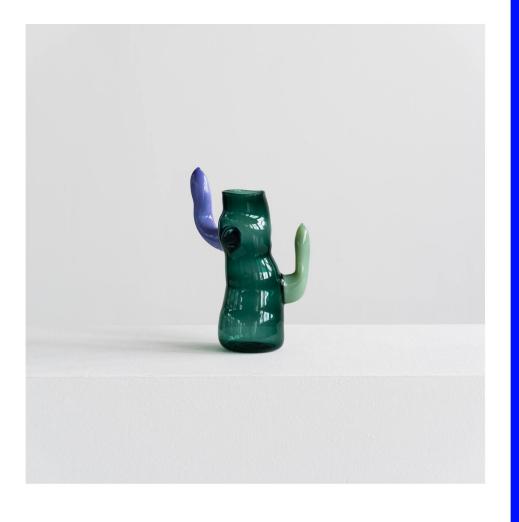

Cactus vase, pink body, lime green and celadon green branches free-blown borosilicate glass

Cactus vase, teal body, opaque purple and celadon green branches free-blown borosilicate glass

Charlotte Kidger