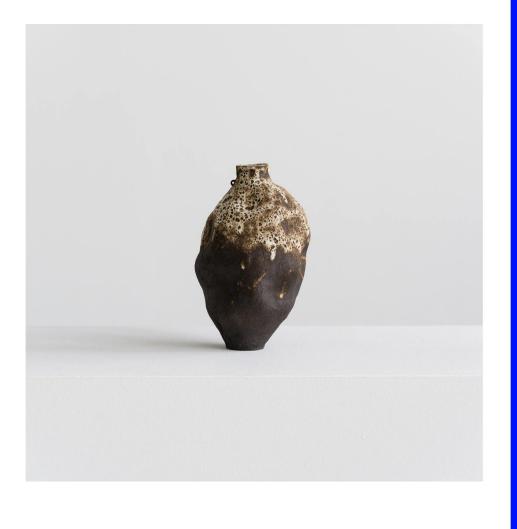

George Baggaley

Shipwreck Vessel stoneware, crater glaze

George Baggaley

Volcano Vessel stoneware, crater glaze

**TMPL** 

CLMN Table powder coated steel

Jasper Morrison

December Chair ash/ oak, linen canvas