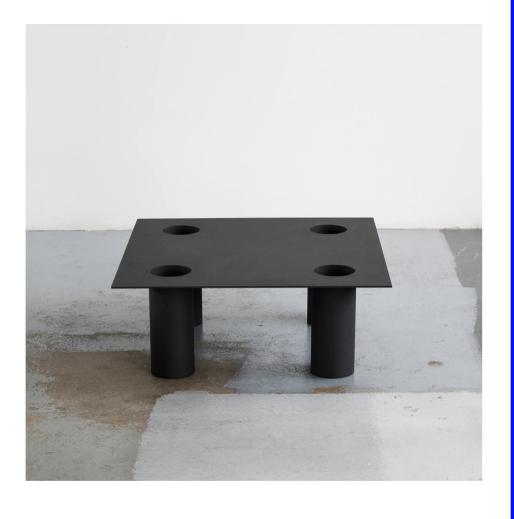

George Baggaley

Shipwreck Vessel stoneware, crater glaze

George Baggaley

Volcano Vessel stoneware, crater glaze

**TMPL** 

CLMN Table powder coated steel

Jasper Morrison

December Chair ash/ oak, linen canvas