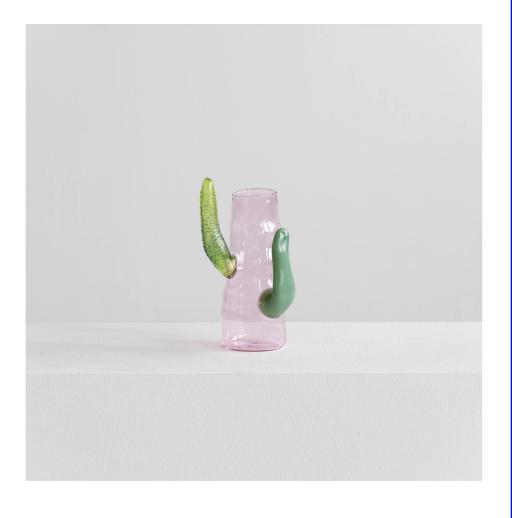

Cactus vase, pink body, lime green and celadon green branches free-blown borosilicate glass

Cactus vase, teal body, opaque purple and celadon green branches free-blown borosilicate glass

Charlotte Kidger