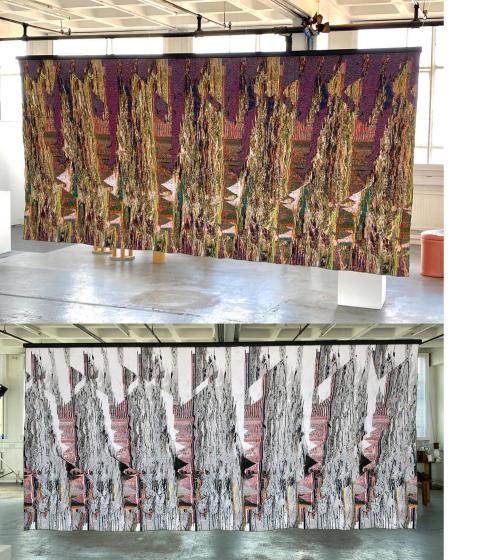

Gino Saccone

T2 Lacuna jacquard tapestry

Irina Razumovskaya

Ruin porcelain, glaze

**Grace Woodcock** 

Benches suedette, TPU, high density upholstry foam

Amba Sayal-Bennettt

Nacre powder coated mild steel