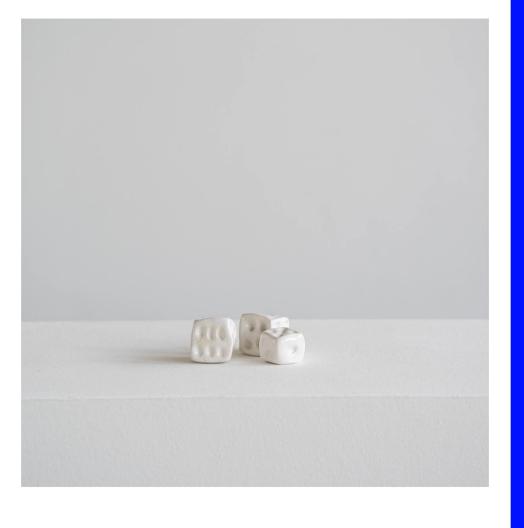

**James Shaw** 

Plastic Baroque Chair recycled HDPE plastic, artists' pigment

Irina Razumovskaya

Pillar porcelain, glaze

Harry Grundy

Dice porcelain, glaze

Grey jug with opaque blue raised arm free-blown borosilicate glass