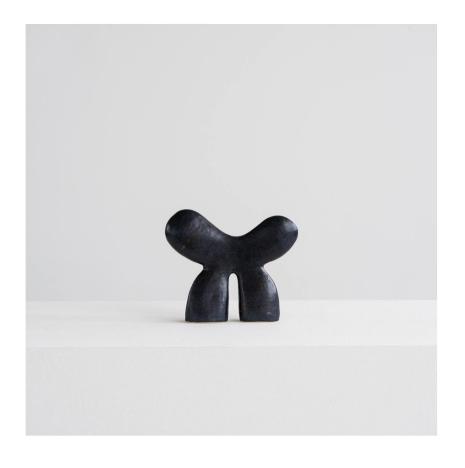

# clockwise from top left:

Palli (hut)
Tripathakan (3 parts of a
flag)
Padmakosha (flower)
Kataka Makha (opening a
bracelet)

£1600 each

Bowater Side Tables olive ash, baked ash

Irina Razumovskaya

Megalith I, Megalith II, Megalith III Porcelain, glaze