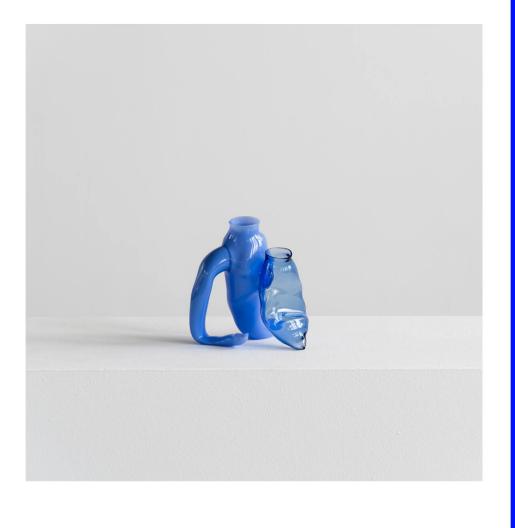

**James Shaw** 

Plastic Baroque Chair recycled HDPE plastic, artists' pigment

Irina Razumovskaya

Pillar porcelain, glaze

Harry Grundy

Dice porcelain, glaze

Grey jug with opaque blue raised arm free-blown borosilicate glass

Opaque and light blue root vase free-blown borosilicate glass

James Shaw

Big Balancing Lamp recycled HDPE plastic, polished aluminium, timber, polypropylene, dyed sheepskin

Jesse Pollock

Berry powder coated steel