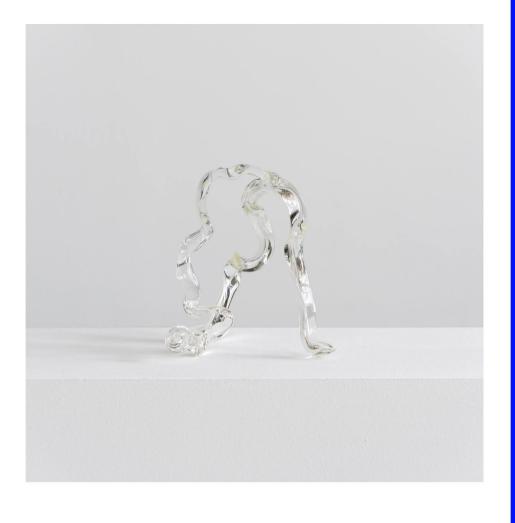

Abstract op glass object no2 blown clear solid borosilicate rods

Jochen Holz

Abstract op glass object no3 blown clear solid borosilicate rods