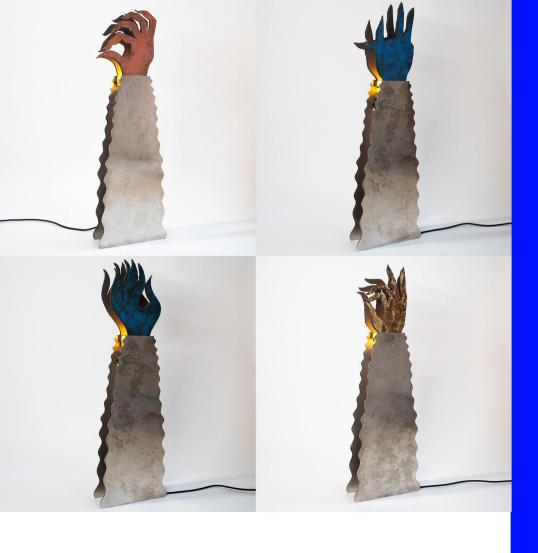

### Anousha Payne

Bharatanatyan Hands glazed stoneware ceramic, polished steel, meranti wood, lighting fixture, light bulb