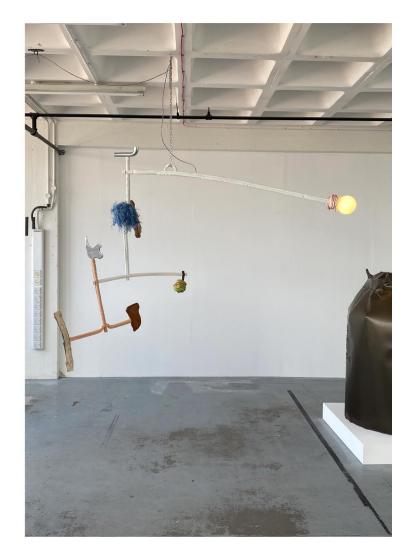

### Anousha Payne

Bharatanatyan Hands glazed stoneware ceramic, polished steel, meranti wood, lighting fixture, light bulb