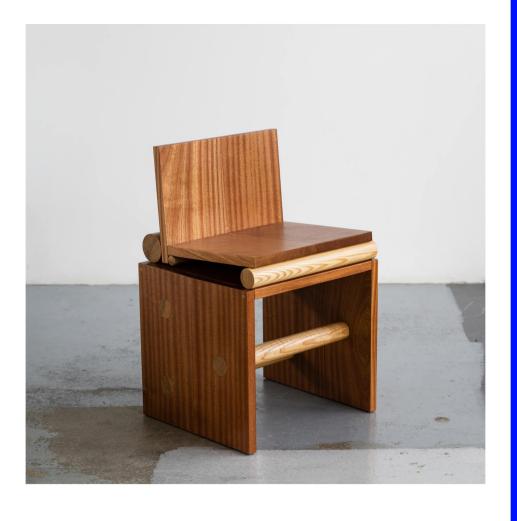

# MHERE THINGS LAND DOLUM

George Baggaley

Lunar Vessel stoneware, crater glaze

Vessel I walnut

Vessel II walnut

Vessel III walnut

Lewis Kemmenoe

Eclipse Table & Dione Stools birch ply, formica, ash veneer, ash dowel