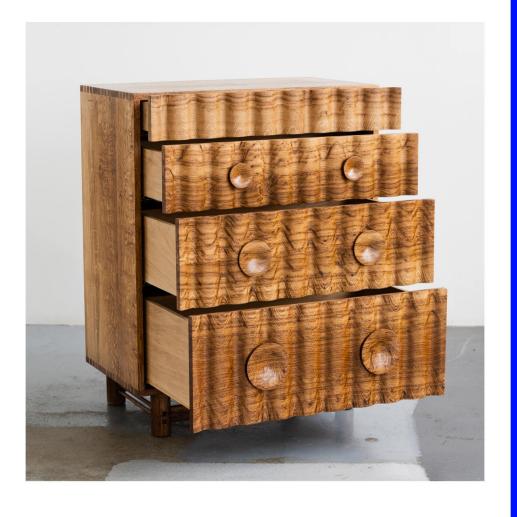

## **Grace Woodcock**

Chimera silicone, power mesh,aluminium, suedette, 3D printed resin

Lewis Kemmenoe

Cantilever Chair 02 sapele, ash

Lewis Kemmenoe

Cantilever Chair birch ply, sapele

Jan Hendzel

Bowater chest of drawers brown oak