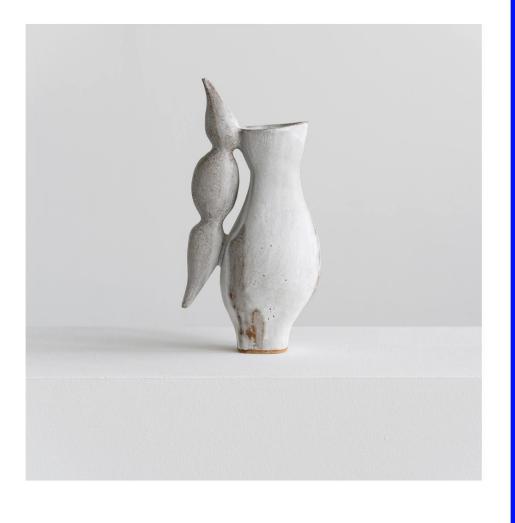

**James Shaw** 

Plastic Baroque Chair recycled HDPE plastic, artists' pigment

Irina Razumovskaya

Pillar porcelain, glaze

Harry Grundy

Dice porcelain, glaze

Grey jug with opaque blue raised arm free-blown borosilicate glass