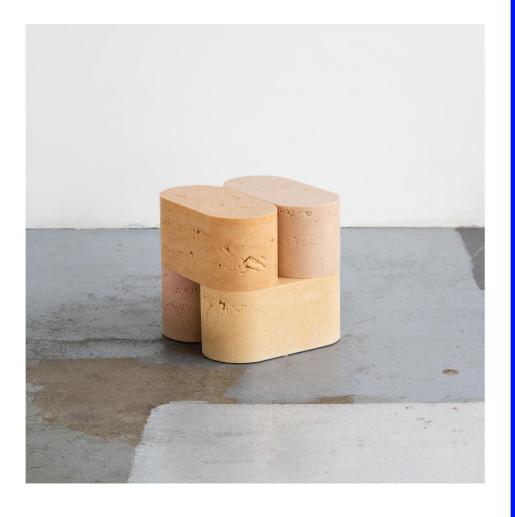

Corrugated Block Table cold cast polyurethane, foam dust, hand dyed resin

Charlotte Kidger

Wiggle Top Side Table cold cast polyurethane, foam dust, hand dyed resin

Charlotte Kidger

Four Blocks Side Table cold cast polyurethane, foam dust, hand dyed resin