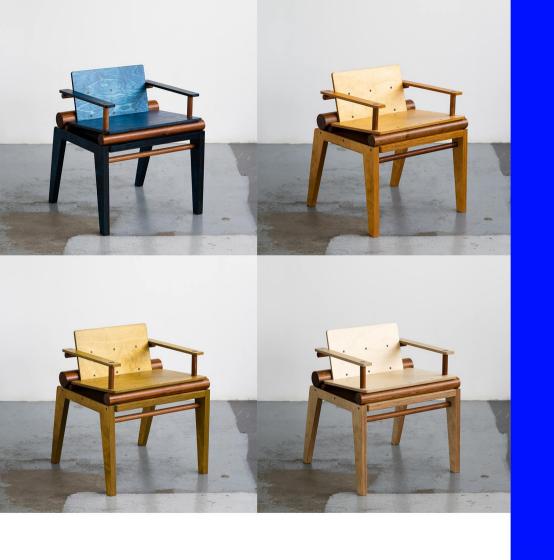

George Baggaley

Shipwreck Vessel stoneware, crater glaze

George Baggaley

Volcano Vessel stoneware, crater glaze

**TMPL** 

CLMN Table powder coated steel

Jasper Morrison

December Chair ash/ oak, linen canvas