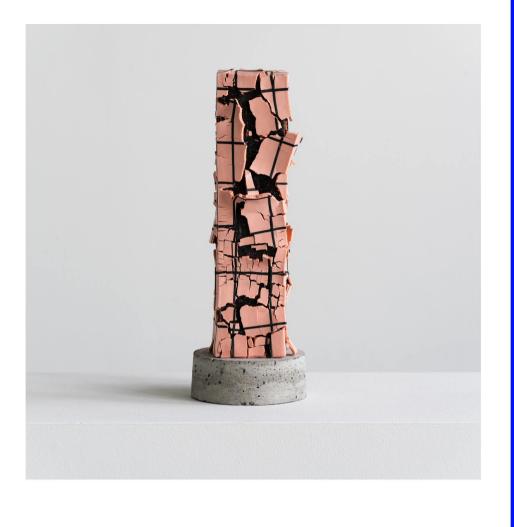

Gino Saccone

T2 Lacuna jacquard tapestry

Irina Razumovskaya

Ruin porcelain, glaze

**Grace Woodcock** 

Benches suedette, TPU, high density upholstry foam

Amba Sayal-Bennettt

Nacre powder coated mild steel