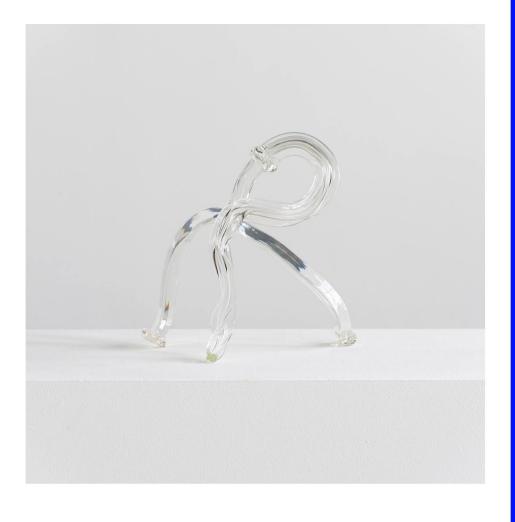

Abstract op glass object no2 blown clear solid borosilicate rods

Jochen Holz

Abstract op glass object no3 blown clear solid borosilicate rods