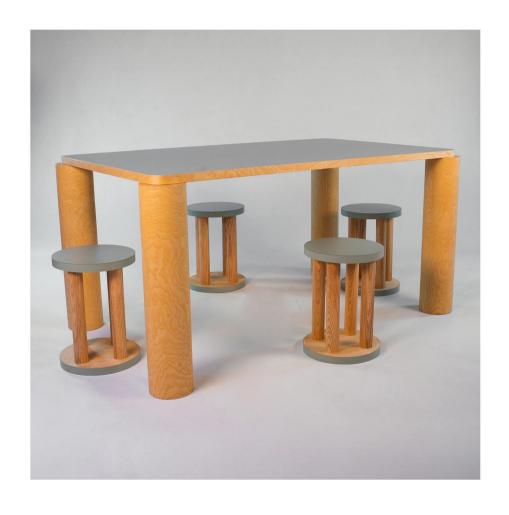

## **Grace Woodcock**

Chimera silicone, power mesh,aluminium, suedette, 3D printed resin

Lewis Kemmenoe

Cantilever Chair 02 sapele, ash

Lewis Kemmenoe

Cantilever Chair birch ply, sapele

Jan Hendzel

Bowater chest of drawers brown oak