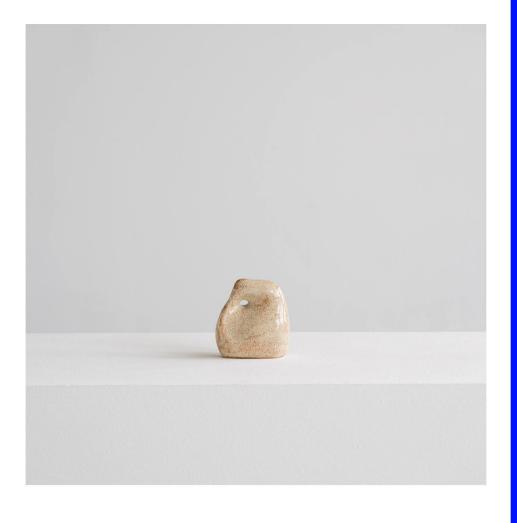

George Baggaley

Shipwreck Vessel stoneware, crater glaze

George Baggaley

Volcano Vessel stoneware, crater glaze

**TMPL** 

CLMN Table powder coated steel

Jasper Morrison

December Chair ash/ oak, linen canvas