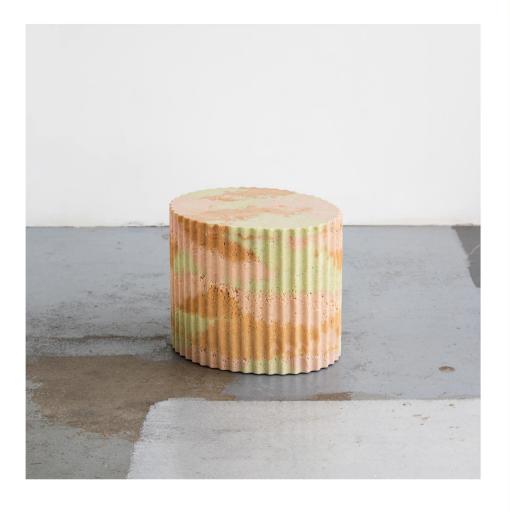

Corrugated Block Table cold cast polyurethane, foam dust, hand dyed resin

Charlotte Kidger

Wiggle Top Side Table cold cast polyurethane, foam dust, hand dyed resin

Charlotte Kidger

Four Blocks Side Table cold cast polyurethane, foam dust, hand dyed resin