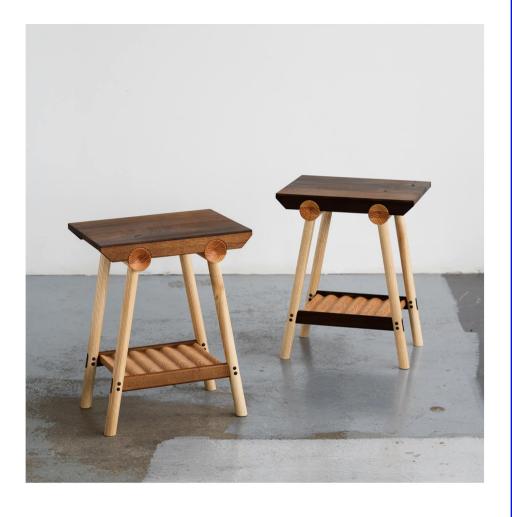

# MHERE THINGS LAND DOLUM

George Baggaley

Lunar Vessel stoneware, crater glaze

Vessel I walnut

Vessel II walnut

Vessel III walnut

Lewis Kemmenoe

Eclipse Table & Dione Stools birch ply, formica, ash veneer, ash dowel