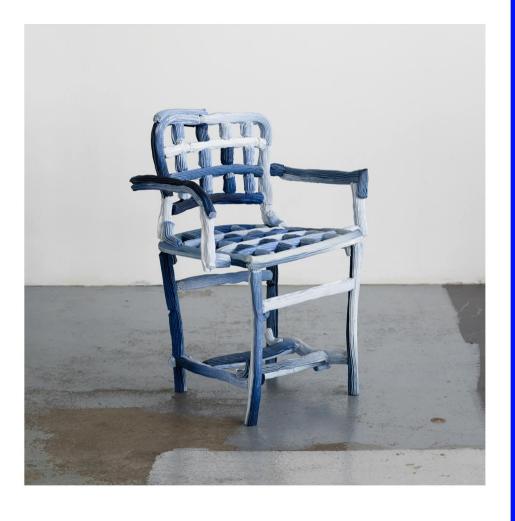

George Baggaley

Shipwreck Vessel stoneware, crater glaze

George Baggaley

Volcano Vessel stoneware, crater glaze

**TMPL** 

CLMN Table powder coated steel

Jasper Morrison

December Chair ash/ oak, linen canvas