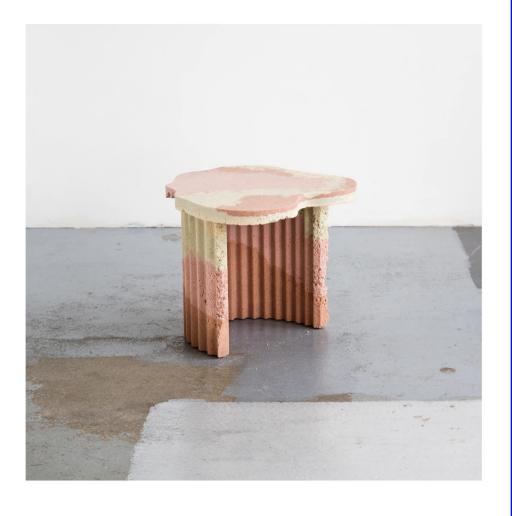

Corrugated Block Table cold cast polyurethane, foam dust, hand dyed resin

Charlotte Kidger

Wiggle Top Side Table cold cast polyurethane, foam dust, hand dyed resin

Charlotte Kidger

Four Blocks Side Table cold cast polyurethane, foam dust, hand dyed resin