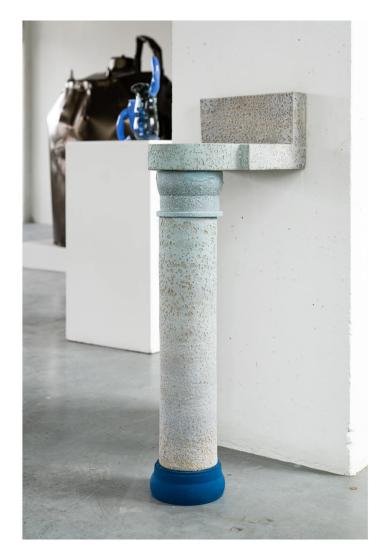

**James Shaw** 

Plastic Baroque Chair recycled HDPE plastic, artists' pigment

Irina Razumovskaya

Pillar porcelain, glaze

Harry Grundy

Dice porcelain, glaze

Grey jug with opaque blue raised arm free-blown borosilicate glass