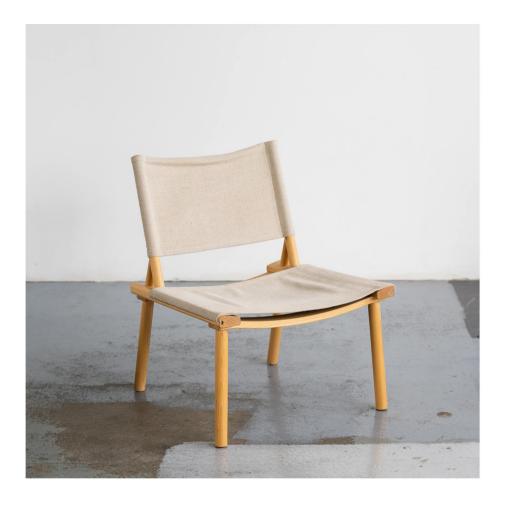

George Baggaley

Shipwreck Vessel stoneware, crater glaze

George Baggaley

Volcano Vessel stoneware, crater glaze

**TMPL** 

CLMN Table powder coated steel

Jasper Morrison

December Chair ash/ oak, linen canvas