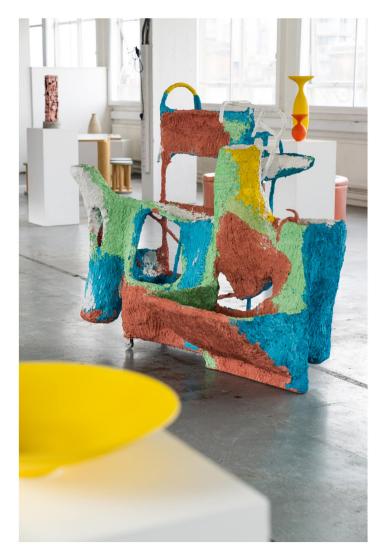

# MHERE THINGS LAND DOLUM

George Baggaley

Lunar Vessel stoneware, crater glaze

Vessel I walnut

Vessel II walnut

Vessel III walnut

Lewis Kemmenoe

Eclipse Table & Dione Stools birch ply, formica, ash veneer, ash dowel

George Baggaley

Shipwreck Vessel stoneware, crater glaze

George Baggaley

Volcano Vessel stoneware, crater glaze

**TMPL** 

CLMN Table powder coated steel

Jasper Morrison

December Chair ash/ oak, linen canvas