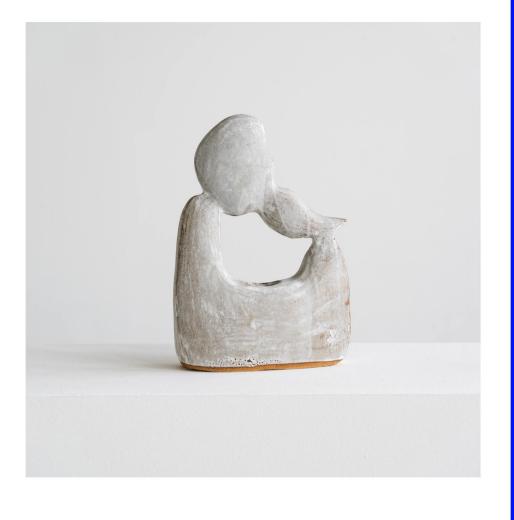

# Olivia Bax

Off White steel, funnal chicken wire, paper, glue, plaster, paint

Marco Campardo

Butter Stool Polyurethane resin, pigment

Noe Kuremoto

Father & Son 1 stoneware, glaze

Noe Kuremoto

Dogu Lady 16 stoneware, glaze