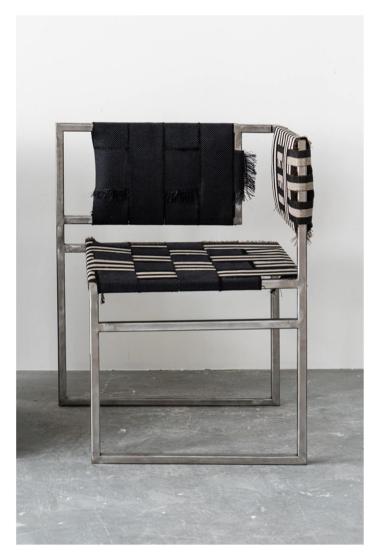

WIlkinson & Rivera

Carbon reclaimed pine, cottail rush

Wilkinson & Rivera

Keratin steel, woven horsehair