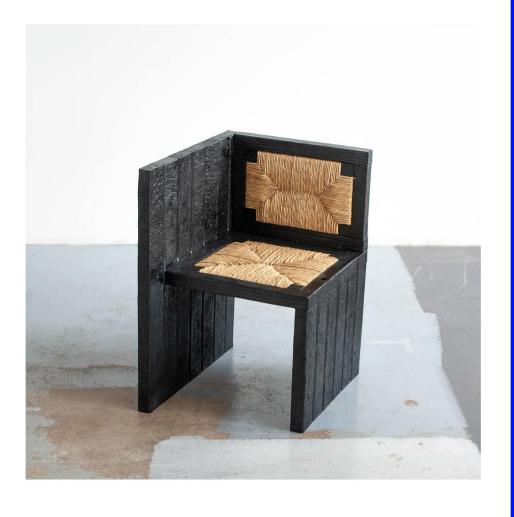

WIlkinson & Rivera

Carbon reclaimed pine, cottail rush

Wilkinson & Rivera

Keratin steel, woven horsehair